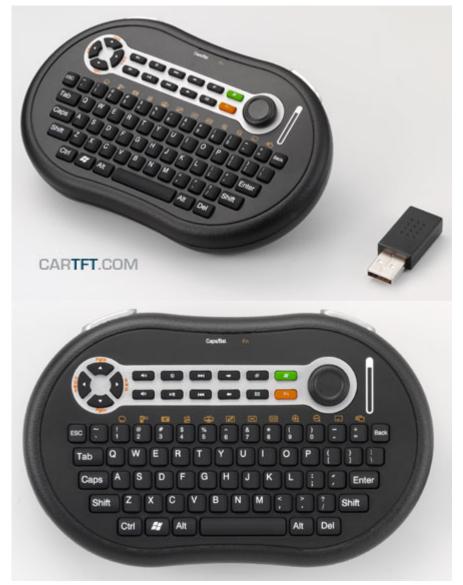

19.95 EUR incl. 19% VAT, plus shipping

- RF 2,4Ghz
- 10m Range!
- Controller design!
- Integrated mouse!

Compact wireless keyboard, 10 meters operation range, Slim design, a thumbstick and 2 standard mouse buttons. Besides the mouse stick there is a touch sensor for scrolling functionality.

Dimensions: 145 x 90 x 28 mm Layout: UK (United Kingdom) Mode of transmission: 2.4GHz RF

Space-saving, center positioned Mouse Track and Touch Scrolling Function

Left and Right Click buttons on top

11 Hot Keys

Start Key to pop-up Media Center®

4 Internet Hot Keys: WWW, E-mail, Back, Forward

6 Multimedia Hot Keys: Volume down, Volume up, Mute, Pre track, Next track, Play/Pause

12 Embedded MCE Function Hot Keys are controlled by the "Fn Lock"key

Friendly Media Center® Menus

6 MCE Hot Keys: My Music, My Videos, My Pictures, My TV, My Radio, DVD

Pop-Up Windows® Vista and Windows 7 Features

6 Application Hot Keys:, Close, Win select, Zoom +/-, Minimum, Flip 3D